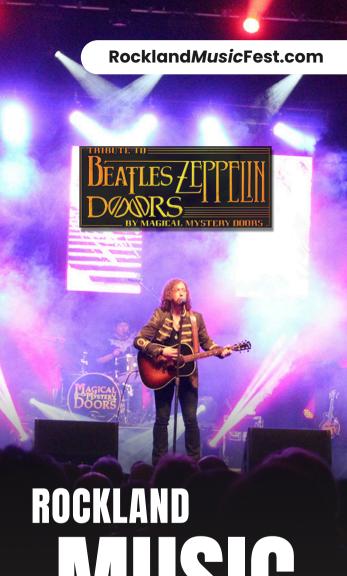

#### MAGICAL MYSTERY DOORS

A tribute to the Beatles, Doors and Led Zeppelin, the Magical Mystery Doors creates an experience that will stay with you long after the music's over.

**VIUSIG**FEST 2025

Proceeds to benefit the organization Meals on Wheels Rockland, celebrating 50 years of service to our local seniors.

SEPT 27, 2025 | CLOVER STADIUM | POMONA NY

Magical Mystery Doors puts on a performance that will give concertgoers an exciting, unique musical experience.