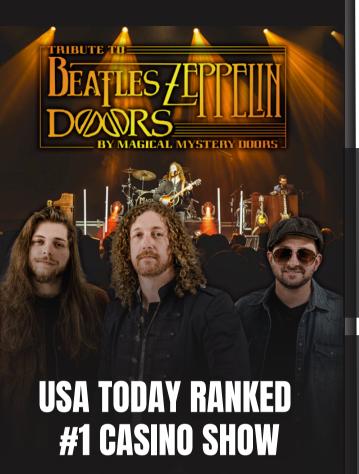

#### MAGICAL MYSTERY DOORS

A tribute to the Beatles, Doors and Led Zeppelin, the Magical Mystery Doors creates an experience that will stay with you long after the music's over.

**VIUSIG**FEST 2025

Proceeds to benefit the organization Meals on Wheels Rockland, celebrating 50 years of service to our local seniors.

SEPT 27, 2025 | CLOVER STADIUM | POMONA NY

Magical Mystery Doors puts on a performance that will give concertgoers an exciting, unique musical experience.