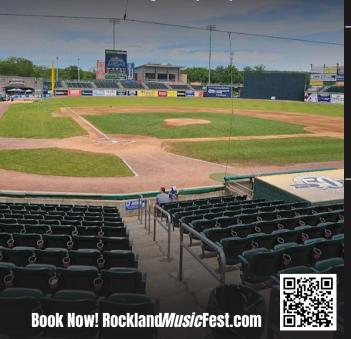

#### **CLOVER STADIUM, POMONA NY**

Just two short blocks from exit 12 on the Palisades Parkway, Clover Stadium is home to the NY Boulders baseball team. The facility capacity is approximately 6700 people. They offer food, beverages and activities for attendees, including a playground for children, and other family-friendly activities.

Clover Stadium will be the host for the 2025 Rockland Music Fest - now in its 11<sup>th</sup> year - on Saturday, September 27 2025, from 12 noon to 10 pm.

The day will feature 10 bands, as well as vendors, food and concessions. The bands will play on multiple stages throughout the stadium, including a field level stage for our headliner band, **Magical Mystery Doors**.